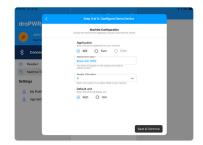

## **Configuration guide**

When launching the software for the first time, a configuration guide provides step-by-step instructions until the device ready for operation.