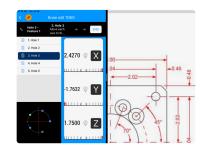

### Split screen

Allows for multitasking or having more than one application displayed at a time, the readout application on one side and part print on the other.