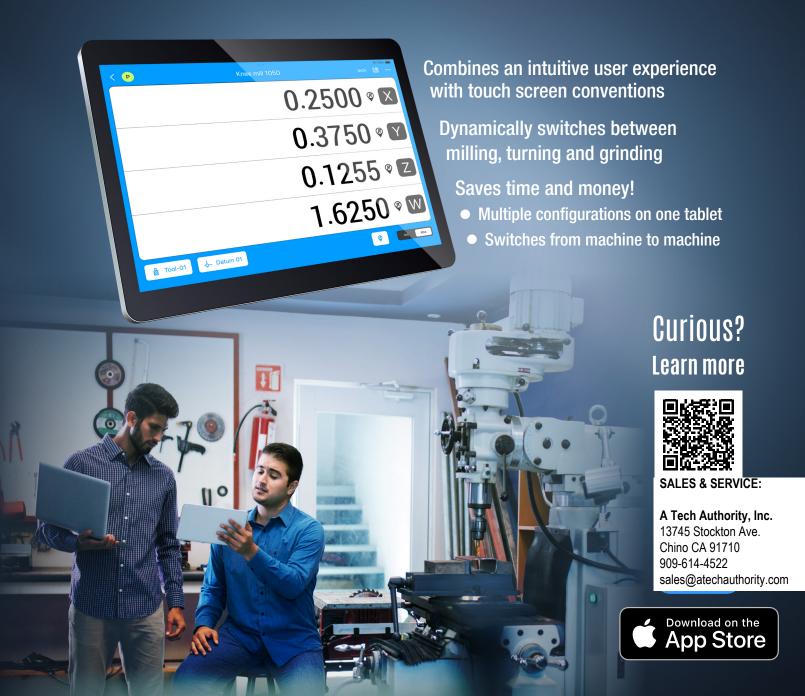

# NEW droPWR iOS app

Turns an iPad®\* into a digital readout!

\* iPad not included. iPad is registered trademark of Apple Inc.

Perfect fit for the classroom and manufacturing

# dro**PWR** takes your manual machine tool experience to the next level!

- An application-based digital readout platform
- Ideal for shop classes, production environments, small shops
- Multi machine tool connectivity
- Multiple user configurations with parameters set to each user
- On-boarding configuration easily walks user through application set up
- Uses Bluetooth technology, for wireless connectivity to encoders via interface box (sold separately)

### SALES & SERVICE:

A Tech Authority, Inc. 13745 Stockton Ave.

Chino CA 91710 909-614-4522

sales@atechauthority.com