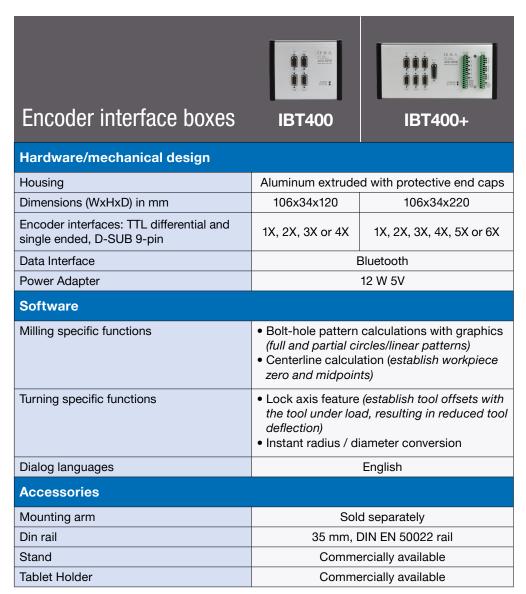

## ACU-RITE®

# NEW droPWR iOS app

Turns an iPad®\* into a digital readout!



\* iPad not included. iPad is registered trademark of Apple Inc.

Perfect fit for the classroom and manufacturing



# dro**PWR** takes your manual machine tool experience to the next level!

- An application-based digital readout platform
- Ideal for shop classes, production environments, small shops
- Multi machine tool connectivity
- Multiple user configurations with parameters set to each user
- On-boarding configuration easily walks user through application set up
- Uses Bluetooth technology, for wireless connectivity to encoders via interface box (sold separately)





### **Dynamic zoom**

The position value of the currently moving axis is zoomed to its maximum size. Greatly improves legibility — especially from a distance.

### Light /dark switching

Depending on the ambient-light conditions at the machine, the screen can be switched to a light or dark background.



## **Configuration guide**

When launching the software for the first time, a configuration guide provides step-by-step instructions until the device ready for operation.



### Split screen

Allows for multitasking or having more than one application displayed at a time, the readout application on one side and part print on the other.



## **HEIDENHAIN CORPORATION**

333 East State Parkway Schaumburg, IL 60173-5337 USA

- **(847)** 490-1191
- **490-3931**

www.acu-rite.com

### SALES