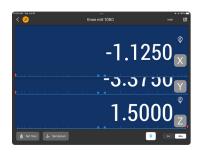

### **Dynamic zoom**

The position value of the currently moving axis is zoomed to its maximum size. Greatly improves legibility — especially from a distance.